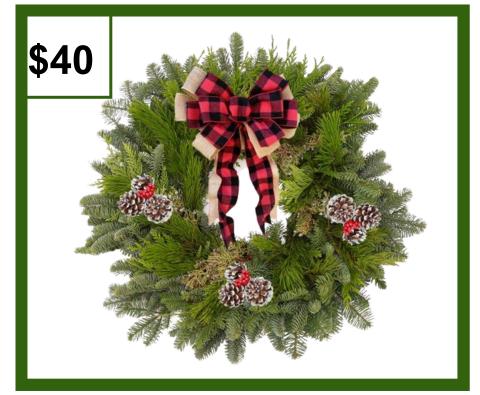

#### **Holiday Wreath**

*A Holiday Wreath* is a classic door upgrade. Fresh noble, cedar and juniper decorated with a large plaid bow, frosted pine cones and red berries are sure to give you and your guests a homey warm feeling from the outside.