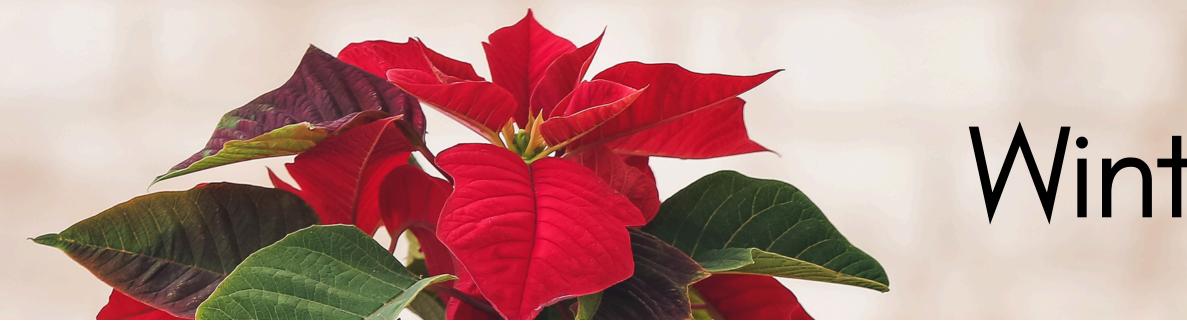

Sincerely,

Kindergarten Parent Fundraising Committee

<u>Approximate Poinsettia Sizes:</u>

6.5" pot: 14 to 16" tall and 13 to 16" wide

**6.5" Premium Poinsettia** *A Holiday Favourite!* Brighten up any room this winter with a vibrant poinsettia. Available in red and white, the poinsettia is perfect for your home, hotels, restaurants and banks over the holidays.