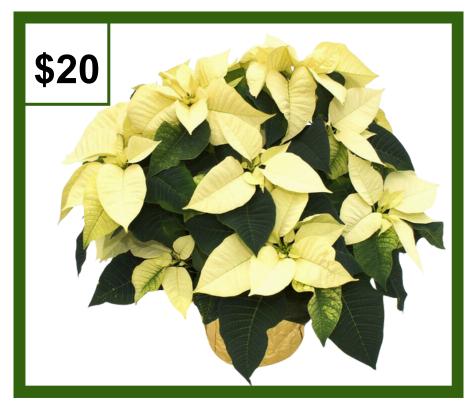

Sincerely,

Kindergarten Parent Fundraising Committee

<u>Approximate Poinsettia Sizes:</u>

6.5" pot: 14 to 16" tall and 13 to 16" wide

**6.5" Premium Poinsettia** *A Holiday Favourite!* Brighten up any room this winter with a vibrant poinsettia. Available in red and white, the poinsettia is perfect for your home, hotels, restaurants and banks over the holidays.