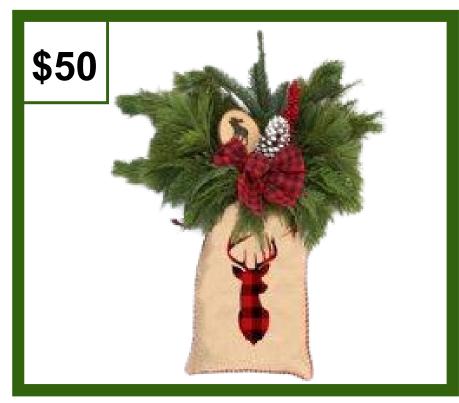

#### Hanging Greenery Bough

*Greenery that is versatile!* A fun, vintage burlap bag holds premium greens and red ilex berry branches. Completing the look are holiday picks like a bow and a pinecone. Lean it up against stairs, benches or your home and hang from your door.