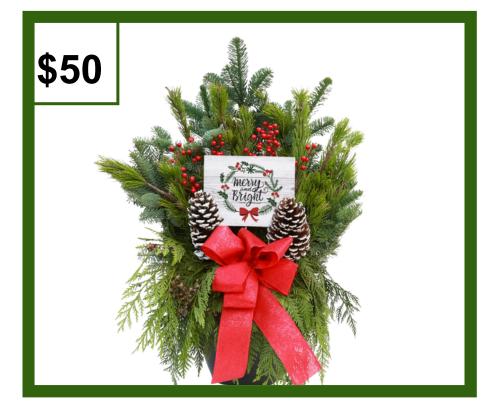

**Outdoor Greenery Arrangement** *Welcome your guests* in from the cold with this large, beautiful and fresh holiday greenery arrangement. Pinecones, berries and a large red bow complete the festive look. Standing at 2 feet tall this statement piece is sure to inspire the joyful spirit!

#### <u>Approximate Greenery</u> <u>Arrangement Size</u>

12" Diameter pot 2 feet tall and 13 to 16" wide