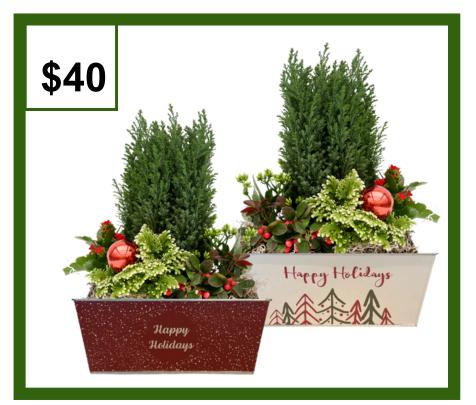

#### **Indoor Tropical Planter**

*Add a festive* look to your table with a mixed tropical planter. There are four different plant varieties planted in these rectangular holiday themed tins. **Planter container designs do vary and cannot be requested.** 